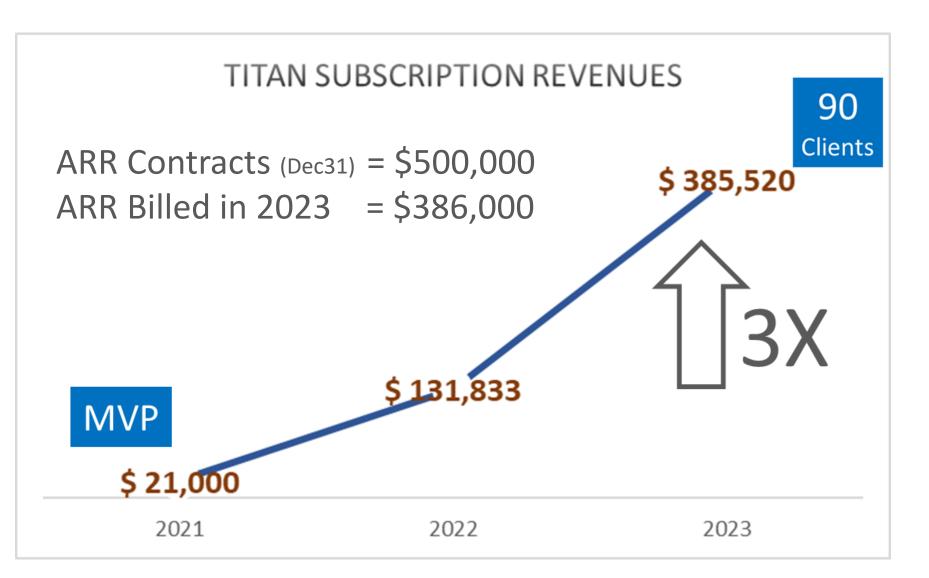

## Navigating Market Fit with 3X Growth

### Sales in 2023

Titan = \$386,000Services = \$522,000

Total = \$908,000

## **ARR Growth**

2023 v/s 2022

4X