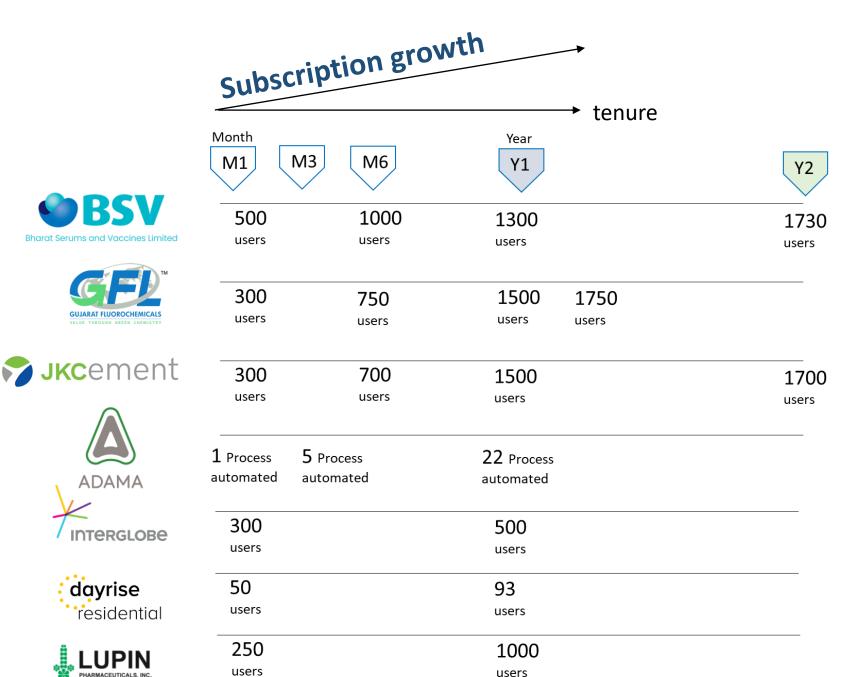

# Land and Expand

Organic growth within each customer

Our customers start initially with small set of users and then keep increasing subscriptions as they see ROI