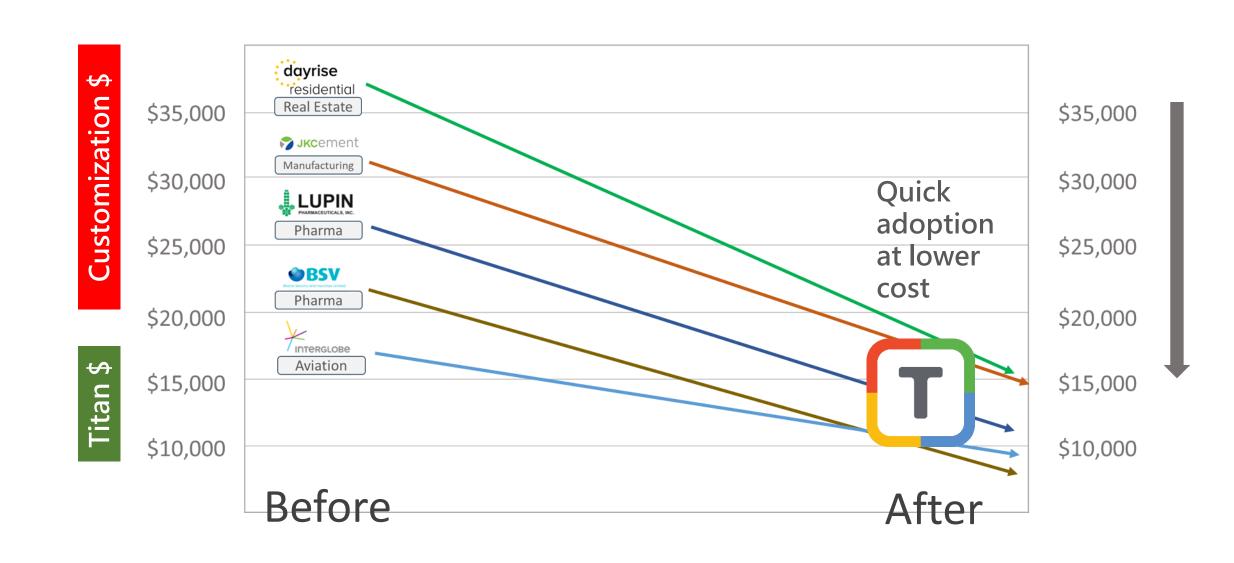

rsioning

3x faster

Control on documents by owner such as confidential or restricted access

70% better

Productivity & ease of use while collaborating with vendors, customers or subcontractors

50% higher

ROI for automation of manual tasks using No-Code tool

4x higher

Internal IT Cost

50% reduction

# Market Fit Conquered





2021

- MVP
- 1.4M investment
- Initial few clients in India

2022

- Product development
- Commercial release
- India focus only

2023

- Product Market Fit
- Product enhancement
- Microsoft Co-Sell ready
- Channel traction
- India focus only

2024

Expand in US

## **Empowering Top Brands**

Top 20 in Manufacturing and Pharma as our customers









































**ADAMA** 

















## Saving Time, Saving Money <Before and After>



# Land and Expand

Organic growth within each customer

Our customers start initially with small set of users and then keep increasing subscriptions as they see ROI



## Navigating Market Fit with 3X Growth



### Sales in 2023

Titan = \$386,000Services = \$522,000

Total = \$908,000

# Growing with Capital Efficiency

## **ARR Growth**

2023 v/s 2022

4X

# **Burn Multiple**

 $\frac{\text{Total burn}}{\text{Net new ARR}} = 0.9$ 

(2022 Burn multiple: 6)

# **Monthly Burn**

**Average** 

\$18,000

(2022: \$50,000/month)

## NRR

**Net Revenue retention** 

93%

(2022:78%)

## Tapping into a Market of Billions



## Customer having M365 are our potential targets

350M

Daily Active
Users of
Microsoft 365

(Global annually growth 22%) (US growth 35%) \$32Bn is workflow automation oppor