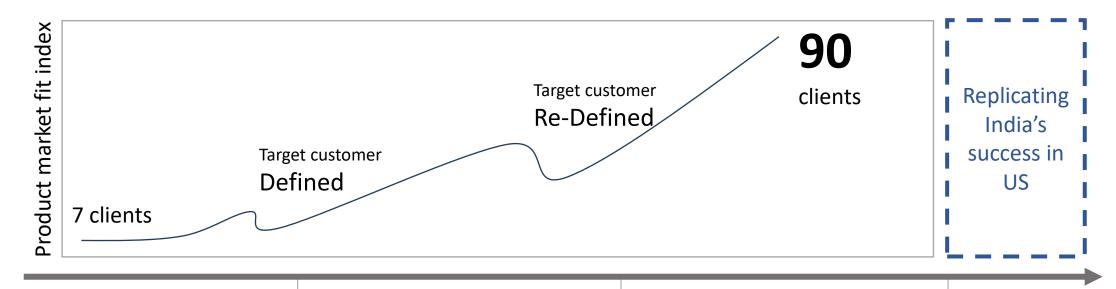

# Market Fit Conquered

2021

- MVP
- 1.4M investment
- Initial few clients in India

2022

- Product development
- Commercial release
- India focus only

2023

- Product Market Fit
- Product enhancement
- Microsoft Co-Sell ready
- Channel traction
- India focus only

2024

Expand in US

## Navigating Market Fit with 3X Growth