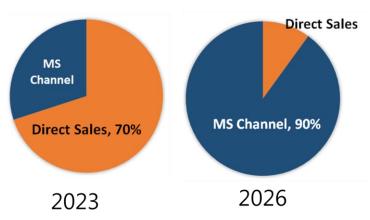

4,633 | \$ 21,908,140 |  |
| New Clients   | USA               | 65           | 384          | 834           |  |
| Needed        | Asia              | 93           | 366          | 678           |  |
| Needed        | Total New clients | 158          | 750          | 1512          |  |
| Total Clients |                   | 256          | 1006         | 2518          |  |

### Consistently Reducing Client Acquisition Time

|                  | Months taken to sell |  |
|------------------|----------------------|--|
| First 10 clients | 10 months            |  |
| Next 10 clients  | 8 months             |  |
| Next 20 clients  | 12 months            |  |
| Next 20 clients  | 8 months             |  |
| Next 25 clients  | 6 Months             |  |

### Reseller driven Go-to-Market Strategy



## **Client Testimonials**





"Titan Workspace has revolutionized our document management process. making it incredibly easy for us to locate them quickly.

I highly recommend this platform to any organization looking to enhance their document management system and team collaboration."

#### Saurabh Gupta

Group CIO
Gujarat Fluorochemicals Ltd.





"We can confidently say that Titan Workspace has significantly improved the way we manage investor reporting at Dayrise Residential."

#### **Chris Contessa**

Director of IT

Dayrise Residential

"The Titan Workspace automation process has effectively removed manual tasks, increased transparency, and expedited approvals, deliver in time savings to our HR team."

#### Juhi Mishra

Vice President - Corporate HR InterGlobe Enterprises Private