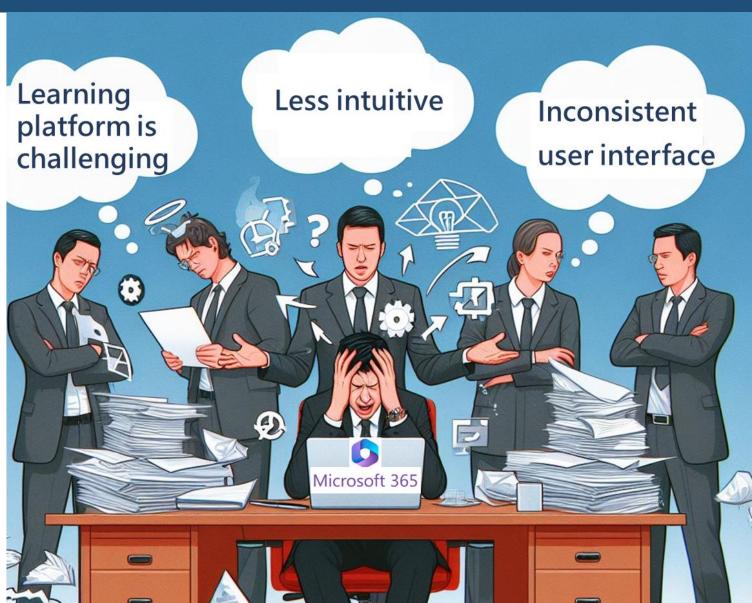

## The Problem

90% of enterprises subscribers of Microsoft 365 use less than 30% of the platform capabilities causing

- 1. Lower productivity
- 2. Spending excessive time to work due to complex navigation
- 3. Dissatisfaction with platform